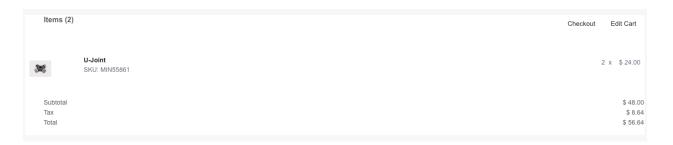

### Mini Cart Widget Information

Below is an overview of the information provided by the mini cart widget.

At the top, you can see the title Items, followed by the number of items present in the cart. This takes into account the quantity of each item and displays the total sum. For instance, if 2 units of Product A and 2 units of Product B are present in the cart, it is displayed as 4 at the top.

On the top right side, you have two buttons. One to start the checkout process and the other to edit the cart. Clicking on *Checkout* starts the checkout process where you can complete placing the order.

The bottom portion shows a summary of the subtotal, tax and total amount. The subtotal value is the sum of prices of the items minus the discounts on the items and the subtotal if any. The tax values is calculated as per the channel settings and the total value is the sum of these two (subtotal + tax).