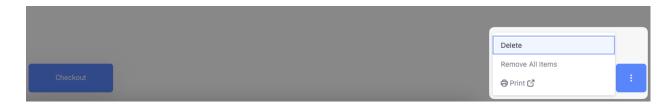

Clicking on *Edit Cart*, takes you to the *Pending Orders* page with the order selected. You can change the order's billing/shipping address, add order notes and delete items from the order. If

you click on the 3-dot ( ) icon at the bottom right, you have options to delete the order, remove all items from the order, or print the order.