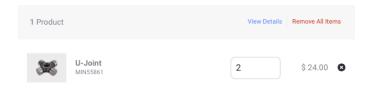

# Mini Cart Component Information

Here's an overview of the information provided by the mini cart component.

At the top, you have information on the number of distinct products in the cart at the top left. It does not take into account the quantity of each item like the mini cart widget. You can also notice the same in the bubble that appears on the mini cart icon when adding products. It only increments the count if you add unique products to the cart. On the top right, you have two buttons. One to view details of the current order, and the other to remove all items in the cart. If you click on View Details, it takes you to the Pending Orders page, with the current open order selected.

The mini cart component displays each item in the cart along with a quantity selector and a delete button. You can use the quantity selector to adjust the quantity of items in the cart and it

automatically updates the summary section. If you click on the delete button, you have the option to undo the action for a little over 2 seconds before it disappears.